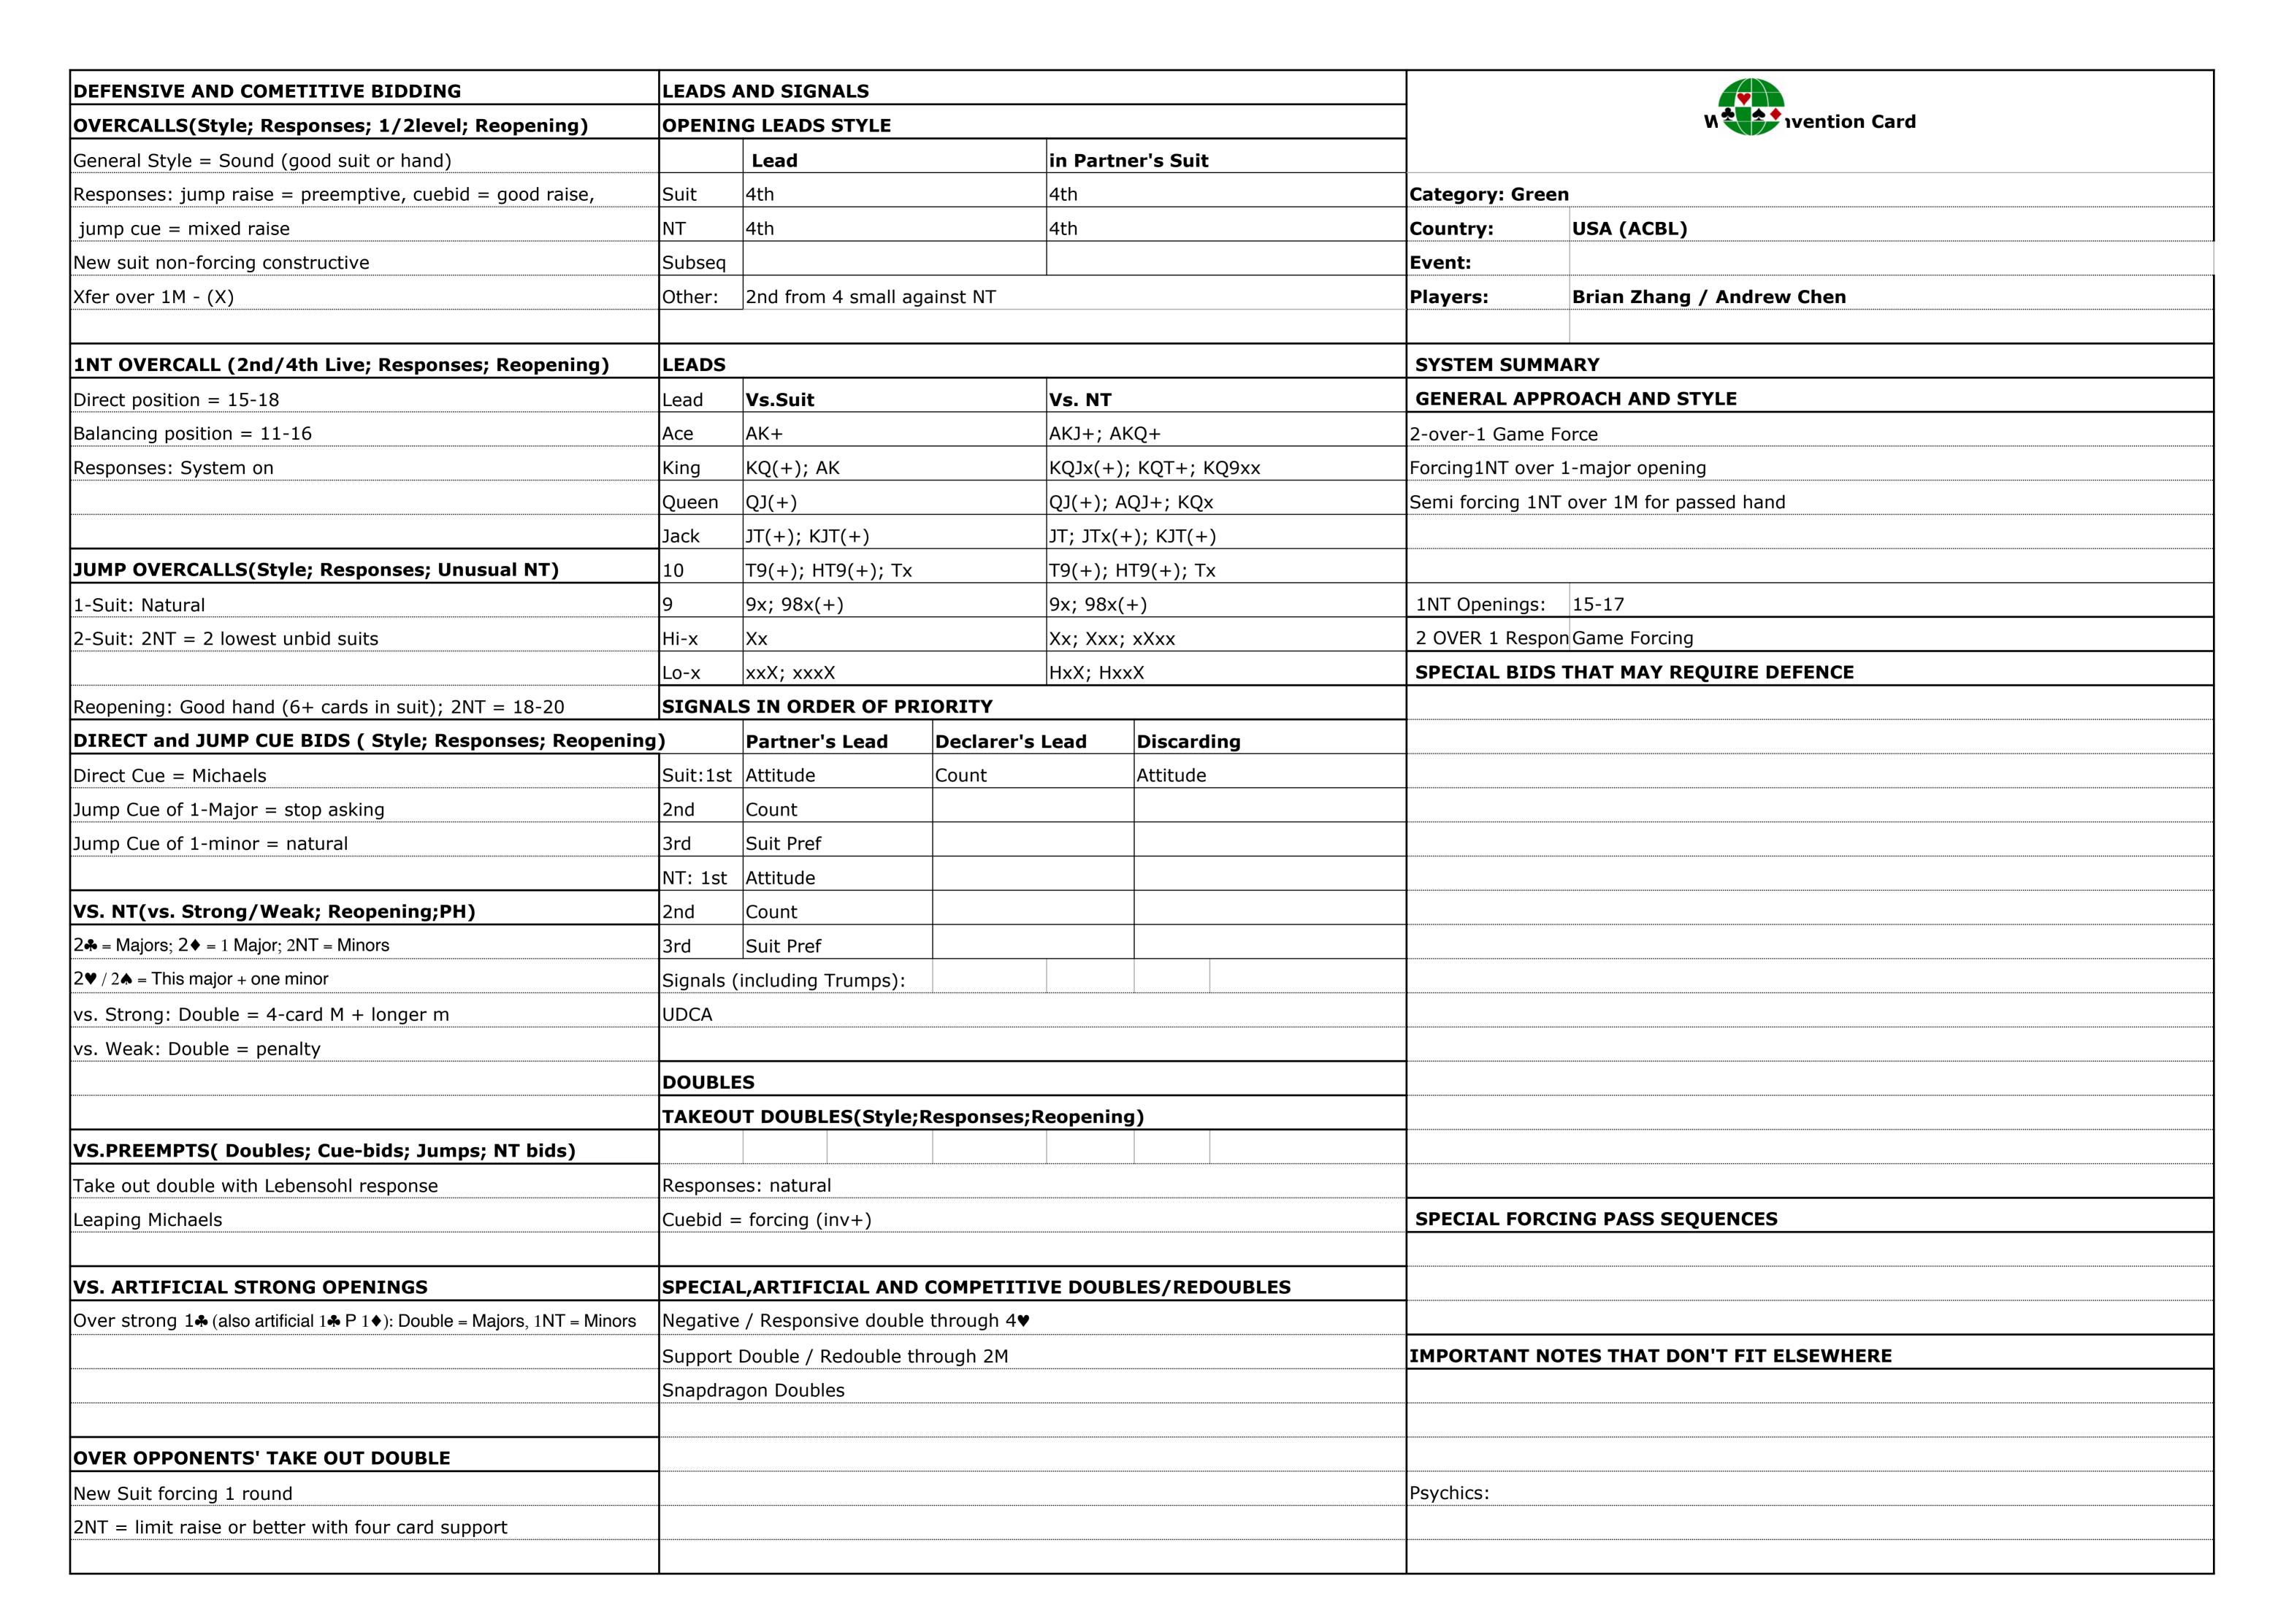

| OPEN              |   | MIN<br>NO. OF<br>CARDS | NEG.<br>DBL.<br>THRU | DESCRIPTION                                        | RESPONSES                                                                       | SUBSEQUENT AUCTION                                             | COMPETITIVE & PASSED<br>HAND BIDDING         |
|-------------------|---|------------------------|----------------------|----------------------------------------------------|---------------------------------------------------------------------------------|----------------------------------------------------------------|----------------------------------------------|
| 1♣                |   | 3                      | 4♥                   | 11-21 HCP                                          | Single Raise = forcing to 3♣                                                    | 4th suit game forcing                                          | Cuebid = inv+ raise                          |
|                   |   |                        |                      |                                                    | Double Raise = weak                                                             | Reverse by opener forcing; by responder GF                     | Jump Cuebid = splinter                       |
|                   |   |                        |                      |                                                    | Weak Jump Shift at 2-level                                                      | XYZ; wolffe signoff                                            | Jump in new suit = preemptive                |
| 1 ♦               |   | 3                      | 4♥                   | 11-21 HCP                                          | Single Raise = forcing to 3♦                                                    | 4th suit game forcing                                          | Cuebid = inv+ raise                          |
|                   |   |                        |                      |                                                    | Double Raise = weak                                                             | Reverse by opener forcing; by responder GF                     | Jump Cuebid = splinter                       |
|                   |   |                        |                      |                                                    | Weak Jump Shift at 2-level                                                      | XYZ; wolffe signoff                                            | Jump in new suit = preemptive                |
| 1♥/♠              |   | 5                      | 4♥                   | 11-21 HCP                                          | 1NT = FORCING, semi-forcing by passed hand                                      |                                                                | Reverse Drury                                |
|                   |   |                        |                      |                                                    | 2NT = 4+ card Jacoby GF raise                                                   |                                                                | Cuebid = inv+ raise; Jump                    |
|                   |   |                        |                      |                                                    |                                                                                 |                                                                | Jump in new suit at 3-level = preemptive     |
|                   |   |                        |                      |                                                    | Splinter                                                                        |                                                                | Jump in new suit at 4-level minor = splinter |
| 1NT               |   |                        | 2/3 level            | 15-17 HCP                                          | Stayman; Jacoby & Texas Transfer                                                | Smolen                                                         | Lebensohl (fast denies)                      |
|                   |   |                        |                      |                                                    | 2♠ = range asking / clubs; 2NT = diamonds / weak minors                         |                                                                | Negative double at 2&3 level                 |
|                   |   |                        |                      |                                                    | 3♣ = puppet stayman GF; 3♦ = minors (5-5 or better) GF                          |                                                                | System on over Double / 24                   |
|                   |   |                        |                      |                                                    | 3♥ / ♠ = singleton, 3-card in OM, 45/54 in minors, GF                           |                                                                |                                              |
| 2 <b>%</b>        | X |                        |                      | Artificial Strong, 22+ HCP or 8.5+ tricks          | 2♦ = GF waiting; 2♥ = bust; 2NT = positive ♥                                    | After 2♣ - 2♦/♥ - 2NT: same as 2NT opening                     | After overcall, pass=GF,<br>Double=bust      |
| 2♦                |   | 5                      |                      | 5-10 HCP Pre-emptive                               | Ogust, RONF                                                                     |                                                                |                                              |
| 2♥                |   | 5                      |                      | 5-10 HCP Pre-emptive                               | Ogust, RONF                                                                     |                                                                |                                              |
| 2♠                |   | 5                      |                      | 5-10 HCP Pre-emptive                               | Ogust, RONF                                                                     |                                                                |                                              |
| 2NT               |   |                        |                      | 20-21 HCP                                          | Puppet Stayman; Jacoby & Texas Transfer; 3 = relay to 3NT (minor suit slam try) |                                                                |                                              |
| 3♣                |   | 6                      |                      | 5-10 HCP Pre-emptive                               | New Suit Forcing                                                                |                                                                |                                              |
| 3♦                |   | 6                      |                      | 5-10 HCP Pre-emptive                               | New Suit Forcing                                                                |                                                                |                                              |
| 3♥                |   | 6                      |                      | 5-10 HCP Pre-emptive                               | New Suit Forcing                                                                |                                                                |                                              |
| 3♠                |   | 6                      |                      | 5-10 HCP Pre-emptive                               | New Suit Forcing                                                                | High Lev                                                       | el Bidding                                   |
| 3NT               |   | 7                      |                      | Gambling (solid minor suit without outside A or K) | 4♣/ $5$ ♣ = p/c; $4$ ♦ = singleton asking; $4$ ♥/ $4$ ♠ = to play               | 4NT = RKC1430                                                  |                                              |
| 4 <b>♣</b>        |   | 7                      |                      | Pre-emptive                                        |                                                                                 | Gerber over 1NT/2NT opening (04-1-2-3)                         |                                              |
| 4♦                |   | 7                      |                      | Pre-emptive                                        |                                                                                 | Control bids (1st & 2nd round control)                         |                                              |
| 4♥                |   | 7                      |                      | Pre-emptive                                        |                                                                                 | 5NT pick-a-slam                                                |                                              |
| 4 <b>♠</b><br>4NT |   | 7                      |                      | Pre-emptive                                        |                                                                                 | DOPI / DEPO over interference (Double = 14, Pass=30) Splinters |                                              |
| 5♣                |   |                        |                      | Pre-emptive                                        |                                                                                 | Exclusion 0314                                                 |                                              |
| 5♦                |   |                        |                      | Pre-emptive                                        |                                                                                 | Conditional Minorwood 1430                                     |                                              |
| 5♥                |   |                        |                      | Asking to raise with a trump honor (A/K)           |                                                                                 |                                                                |                                              |
| 5♠                |   |                        |                      | Asking to raise with a trump honor (A/K)           |                                                                                 |                                                                |                                              |
| 5NT               |   |                        |                      |                                                    |                                                                                 |                                                                |                                              |